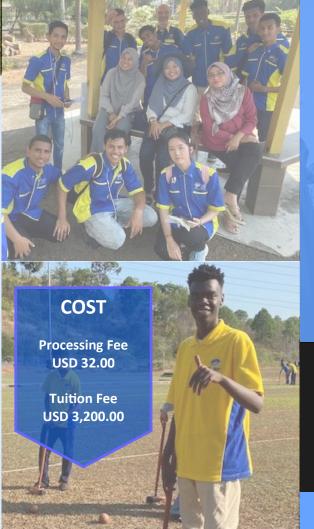

#### **HOW TO APPLY?**

Application form should be submitted together with these documents:

- ⇒ Certificate / Transcripts of previous studies
- ⇒ English Language Qualification certificate
- ⇒ Personal Medical Health Report
- ⇒ 2 photocopies of passport
- ⇒ 4 photocopies of passport sized photographs
- ⇒ Financial / Bank Statement of sponsor / parents
- ⇒ Receipt of processing fee payment (USD 32.00)